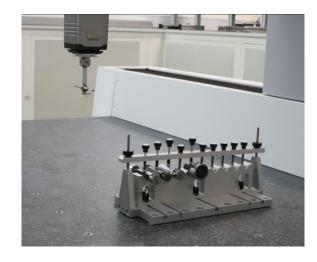

Following gauges can be checked automatically by the Gauge-Check module "Plain Gauges":

- Plug Gauges Go and NoGo
- Internal limit Gauges (Plug Gauges D/E)
- Setting master plugs
- Ring gauges Go and NoGo
- Setting master rings
- Inspection pins
- Gauge blocks
- Snap Gauges
- Setting dimensions

# **Our product range**

- Universal clamping devices for gauges / masters
- Training and installation service
- Interface for calibration management systems
- Customized interfaces also available
- Integration of existing gauges to the GaugeCheck database