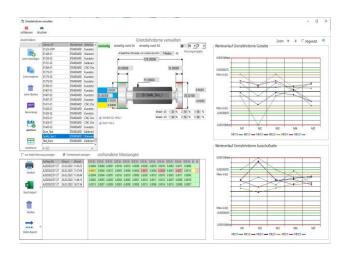

#### **Innovation**

By using the new software solution **GaugeCheck** from AfM Technology, you will get the practice oriented tool for the automated palette measuring of gauges and masters on your ZEISS coordinate measuring machine with **CALYPSO®** software.

The loading and unloading of the gauges on the palette device as well as the automated creation of partfiles can be done offline. Gauge-Check generates a complete CNC file for **CALYPSO®**.

The calibration sequence follows the guideline according to **VDI/VDE/DGQ 2618**.

## The benefits to you:

- Easy and safe use of the software
- No operator influence on the measuring result
- Universal clamping device for the different gauges
- Creation of partfiles and CNC programs works offline
- Automated generation of CALYPSO CNC programs
- Traceability to the National Standard by DAkkS calibrated reference gauges / masters
- Integrated calculation of gauge tolerances
- Integrated gauge and artefact management