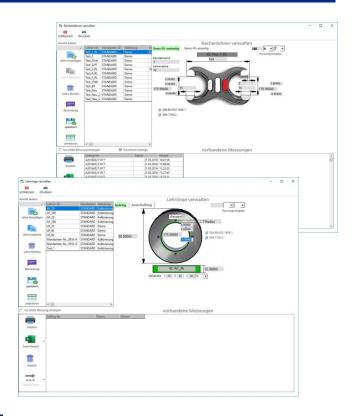

Following gauges can be checked automatically by the Gauge-Check module "Plain Gauges":

- Plug Gauges Go and NoGo
- Internal limit Gauges (Plug Gauges D/E)
- Setting master plugs
- Ring gauges Go and NoGo
- Setting master rings
- Inspection pins
- Gauge blocks
- Snap Gauges
- Setting dimensions

## The benefits to you:

- Easy and safe use of the software
- No operator influence on the measuring result
- Universal clamping device for the different gauges
- Creation of partfiles and CNC programs works offline
- Automated generation of CALYPSO CNC programs
- Traceability to the National Standard by DAkkS calibrated reference gauges / masters
- Integrated calculation of gauge tolerances
- Integrated gauge and artefact management