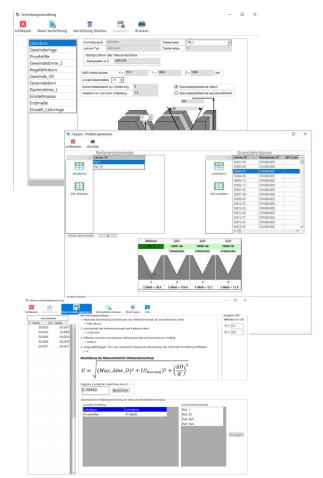

The loading and unloading of the gauges on the palette device as well as the automated creation of partfiles can be done offline. Gauge-Check generates a complete CNC file for **CALYPSO®**.

The calibration sequence follows the guideline according to **VDI/VDE/DGQ 2618**.

Following gauges can be checked automatically by the Gauge-Check module "Plain Gauges":

- Plug Gauges Go and NoGo
- Internal limit Gauges (Plug Gauges D/E)
- Setting master plugs
- Ring gauges Go and NoGo
- Setting master rings
- Inspection pins
- Gauge blocks
- Snap Gauges
- Setting dimensions

## The benefits to you:

- Easy and safe use of the software
- No operator influence on the measuring result
- Universal clamping device for the different gauges
- Creation of partfiles and CNC programs works offline
- Automated generation of CALYPSO CNC programs
- Traceability to the National Standard by DAkkS calibrated reference gauges / masters
- Integrated calculation of gauge tolerances
- Integrated gauge and artefact management